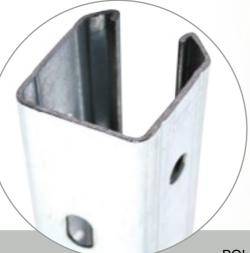

Hot dip zinc coated pole (more than 80 micron each side). With lateral and front holes for supporting wire tensioners and rollers.

| Technical Data |           |       |           |        |         |
|----------------|-----------|-------|-----------|--------|---------|
| Section        | Thickness | Shape | Weight    | Length | Eyelets |
| 68 x 58 mm     | 2, 00 mm  | U     | 2,20 Kg/m | 218 mm | Lateral |