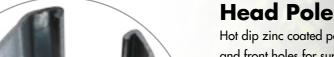

#### **Head Pole**

Very strong U shaped pole with lateral and front holes for supporting wire tensioners and rollers.

| Technical Data |           |       |           |        |         |
|----------------|-----------|-------|-----------|--------|---------|
| Section        | Thickness | Shape | Weight    | Length | Eyelets |
| 68 x 58 mm     | 2, 50 mm  | U     | 2,50 Kg/m | 218 mm | Lateral |