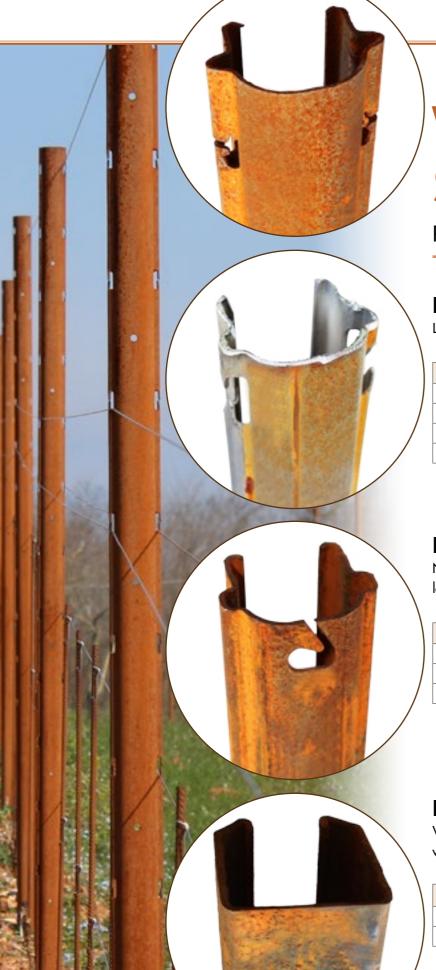

### Pole for espalier system

Lateral eyelets for supporting wires.

| Technical Data |           |       |           |        |         |
|----------------|-----------|-------|-----------|--------|---------|
| Section        | Thickness | Shape | Weight    | Length | Eyelets |
| 52 x 42 mm     | 1,90 mm   | U     | 1,93 Kg/m | 130 mm | Lateral |
| 52 x 42 mm     | 2,00 mm   | U     | 2,05 Kg/m | 130 mm | Lateral |
| 65 x 45 mm     | 1,80 mm   | U     | 2,05 Kg/m | 145 mm | Lateral |