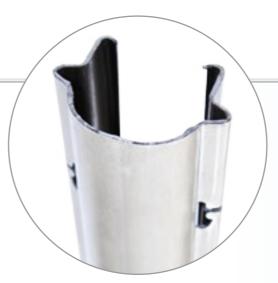

No lateral eyelets. The upper wire is located in the central eyelet located in the pole's head.

| Technical Data |           |       |           |        |         |
|----------------|-----------|-------|-----------|--------|---------|
| Section        | Thickness | Shape | Weight    | Length | Eyelets |
| 52 x 42 mm     | 2,00 mm   | U     | 2,05 Kg/m | 130 mm | No      |
| 65 x 45 mm     | 1,80 mm   | U     | 2,05 Kg/m | 145 mm | No      |