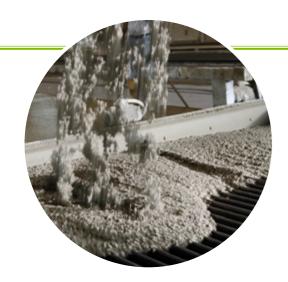

## SELECTED RAW MATERIALS

Raw production materials are extracted from the local Piave River territory. On site quality control and supervision of supplies is conducted on a daily basis.

# PRESTRESSED CONCRETE

The concrete is cast around carbon steel cables while they are under tension.