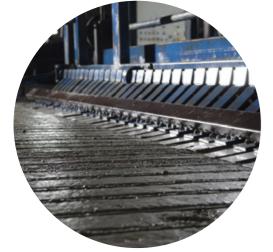

# PRESTRESSED CONCRETE

The concrete is cast around carbon steel cables while they are under tension.

# **ADAPTABILITY**

The poles' length and section are fully customizable upon client's request.