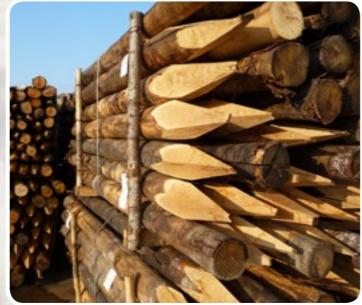

## Pine Wood Poles

vineyards, fences

Treated scotch pine-tree posts are made of mature wood, with thick and strong fiber. They have a very low environmental impact and good flexibility; these wooden posts have a short life span if compared to the vineyard's life.

| Technical | Data     |      |               |
|-----------|----------|------|---------------|
| Length    | Diameter | Head | Pieces/Pallet |
| 200 cm    | 8/10 cm  | sì   | 100           |
| 250 cm    | 8/10 cm  | sì   | 100           |
| 275 cm    | 8/10 cm  | sì   | 100           |
| 300 cm    | 8/10 cm  | sì   | 100           |
| 350 cm    | 8/10 cm  | sì   | 100           |
| 250 cm    | 10/12 cm | sì   | 72            |
| 275 cm    | 10/12 cm | sì   | 72            |
| 300 cm    | 10/12 cm | sì   | 72            |
| 350 cm    | 10/12 cm | sì   | 72            |
| 450 cm    | 10/12 cm | sì   | 72            |
| 500 cm    | 10/12 cm | sì   | 72            |
| 550 cm    | 10/12 cm | sì   | 72            |
| 300 cm    | 12/14 cm | sì   | 72            |
| 450 cm    | 12/14 cm | sì   | 72            |
| 500 cm    | 12/14 cm | sì   | 72            |
| 550 cm    | 12/14 cm | sì   | 72            |