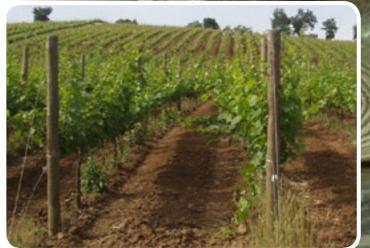

vineyards, fences

Chestnut wood posts are widely employed in agriculture. Thanks to a high tannin concentration, the chestnut post does not need any particular treatment to prolong its lifetime. The post is strong enough to assure the plantation's stability, furthermore it does not bring damage to machineries during pruning or grape harvesting process.