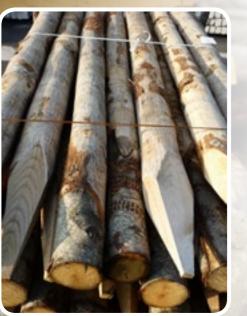

## Pine Wood Poles

vineyards, fences

Treated scotch pine-tree posts are made of mature wood, with thick and strong fiber. They have a very low environmental impact and good flexibility; these wooden posts have a short life span if compared to the vineyard's life.

| Technical | Data     |      |               |
|-----------|----------|------|---------------|
| Length    | Diameter | Head | Pieces/Pallet |
| 200 cm    | 8/10 cm  | sì   | 100           |
| 250 cm    | 8/10 cm  | sì   | 100           |
| 275 cm    | 8/10 cm  | sì   | 100           |
| 300 cm    | 8/10 cm  | sì   | 100           |
| 350 cm    | 8/10 cm  | sì   | 100           |
| 250 cm    | 10/12 cm | sì   | 72            |
| 275 cm    | 10/12 cm | sì   | 72            |
| 300 cm    | 10/12 cm | sì   | 72            |
| 350 cm    | 10/12 cm | sì   | 72            |
| 450 cm    | 10/12 cm | sì   | 72            |
| 500 cm    | 10/12 cm | sì   | 72            |
| 550 cm    | 10/12 cm | sì   | 72            |
| 300 cm    | 12/14 cm | sì   | 72            |
| 450 cm    | 12/14 cm | sì   | 72            |
| 500 cm    | 12/14 cm | sì   | 72            |
| 550 cm    | 12/14 cm | sì   | 72            |