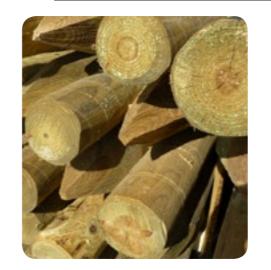

vineyards, fences

Chestnut wood posts are widely employed in agriculture. Thanks to a high tannin concentration, the chestnut post does not need any particular treatment to prolong its lifetime. The post is strong enough to assure the plantation's stability, furthermore it does not bring damage to machineries during pruning or grape harvesting process.

| Technical Data |          |      |               |
|----------------|----------|------|---------------|
| Length         | Diameter | Head | Pieces/Pallet |
| 250 cm         | 8/10 cm  | sì   | 125           |
| 275 cm         | 8/10 cm  | sì   | 125           |
| 300 cm         | 8/10 cm  | sì   | 125           |
| 250 cm         | 10/12 cm | sì   | 85            |
| 275 cm         | 10/12 cm | sì   | 85            |
| 300 cm         | 10/12 cm | sì   | 85            |
| 250 cm         | 12/14 cm | sì   | 60            |
| 275 cm         | 12/14 cm | sì   | 60            |
| 300 cm         | 12/14 cm | sì   | 60            |