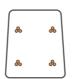

## 8,5x8,5

4 BRAIDS X 3 WIRES (16,5 Kg/m)

Robust version for vineyards and orchards. Often used in high espalier vineyards and in anti-hail flat net or hut style systems.

## 9x9,5

4 BRAIDS X 3 WIRES (20 Kg/m)

Used as endpost in vineyards or perimetral post in orchards. Standard version.