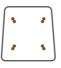

#### 4 BRAIDS X 2 WIRES (11 Kg/m)

For vineyards and orchards in hilly areas or in small plots of land.