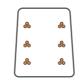

#### 7x8 REINF

6 BRAIDS X 3 WIRES (12,8 Kg/m)

For vineyards and orchards, reinforced section for windy zones.

### 8,5x8,5 REINF

**6 BRAIDS X 3 WIRES** (16,5 Kg/m)

Robust version for vineyards and orchards with and additional reinforcement. Often used in high espalier vineyards and in anti-hail flat net or hut style systems.

## 9x9,5 REINF

6 BRAIDS X 3 WIRES (20 Kg/m)

Used as endpost in vineyards or perimetral post in orchards. Reinforced version, suitable for anti-hail