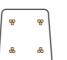

#### 7x7 REINF

4 BRAIDS X 3 WIRES (11 Kg/m)

For vineyards and orchards, for better resistance and mechanized agriculture.

#### **7x8**

4 BRAIDS X 3 WIRES (12,8 Kg/m)

For vineyards and orchards in big plantations and windy zones.