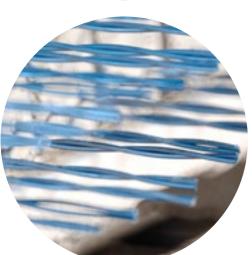

## PRESTRESSED CONCRETE

The concrete is cast around carbon steel cables while they are under tension.